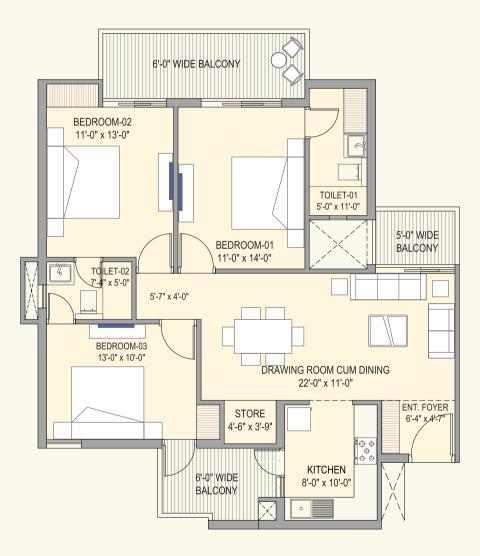

g Young Lifestyle

- Terrace Lounge
- Swimming Pool
- Spa & Sauna
- Gymnasium
- Barbeque Areas
- Indoor Games Arcade
- Restaurant & Coffee Shop
- Conference Room
- Co-Working Spaces



- CCTV Controlled Play Areas
- Splash Pool
- Gaming Zone
- Sand Pits
- Art & Craft Studio

# AMENITIES



Life is a Game

- Lawn Tennis Court
- Cricket Pitch
- Basket Ball Court
- Volley Ball Court



Thoughtfully Curated for Senior Residents

- Separate Sitouts
- 24x7 Ambulance Service
- On Call Doctor
- 5 Tier Security
- Herb Garden
- Friendly Stair Case



INDEPENDENT TOWERS

ALL FLATS ARE CORNER FLATS

DESIGNED FOR AMPLE SUNLIGHT AND NATURAL VENTILATION

DEDICATED LOBBIES FOR EVERY TOWER WITH DROP OFF POINT

FIRST TIME IN TRI-CITY - DOUBLE HEIGHT PODIUM PARKING

# FLOOR PLANS





Super Area 1550 Sq.ft



3BHK + STORE

Super Area 1995 Sq.ft





#### Super Area 2695 Sq.ft





# **VASTU-COMPLIANT SITE**

# SITE PLAN







#### Corporate Office: SCO 67, First Floor, Sector-82, Mohali. (Pb.)

Disclaimer : Map not to scale, this brochure is purely conceptual and not a legal offering. Further, in the interest of maintaining high standards, the company / Architect reserve the right to modify any detail / specification / feature shown and presented here.