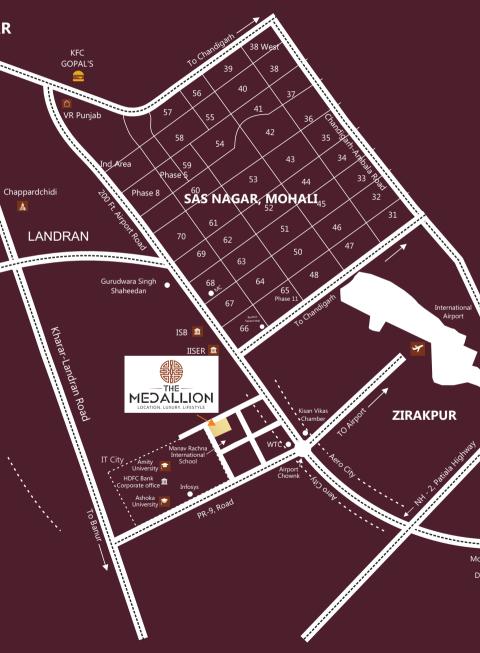

# LOCATION LOCATION LOCATION

STRATEGICALLY LOCATED IN MOHALI WITH INTERNATIONAL AIRPORT MINUTES AWAY, SURROUNDED BY EMINENT EDUCATIONAL INSTITUTIONS, WELCOMING COMMERCIAL DESTINATIONS, IN IT CITY AND MANY MORE ATTRACTIONS.

> BE READY FOR AN IMMACULATE LIVING EXPERIENCE IN THE CITY'S MOST THRIVING NEIGHBOURHOOD.

#### BESPOKE APARTMENTS IN IT CITY ON THE INTERNATIONAL AIRPORT ROAD, MOHALI

### KEY DISTANCES

Chandigarh International Airport **5 Min** 

IT City **0 Min** 

Aero City **1 Min** 

Manav Rachna International School **0 Min** 

Ashoka University **2 Min**  Amity University **1 Min** 

Infosys **2 Min** 

Indian School of Business **2 Min** 

G

PCA Stadium Mohali **5 Min** 

Railway Station Mohali **4 Min** 

Elante Mall **13 Min** 

# LOCATION MAP