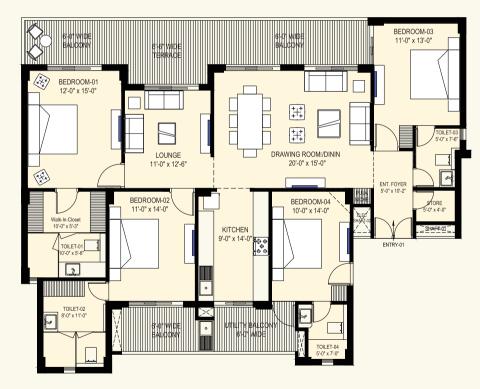

nasium
- Barbeque Areas
- Indoor Games Arcade
- Restaurant & Coffee Shop
- Conference Room
- Co-Working Spaces



- CCTV Controlled Play Areas
- Splash Pool
- Gaming Zone
- Sand Pits
- Art & Craft Studio

# AMENITIES



Life is a Game

- Lawn Tennis Court
- Cricket Pitch
- Basket Ball Court
- Volley Ball Court



Thoughtfully Curated for Senior Residents

- Separate Sitouts
- 24x7 Ambulance Service
- On Call Doctor
- 5 Tier Security
- Herb Garden
- Friendly Stair Case



INDEPENDENT TOWERS

ALL FLATS ARE CORNER FLATS

DESIGNED FOR AMPLE SUNLIGHT AND NATURAL VENTILATION

DEDICATED LOBBIES FOR EVERY TOWER WITH DROP OFF POINT

FIRST TIME IN TRI-CITY - DOUBLE HEIGHT PODIUM PARKING

# FLOOR PLANS





Super Area 1550 Sq.ft



3BHK + STORE

Super Area 1995 Sq.ft





#### Super Area 2695 Sq.ft





# **VASTU-COMPLIANT SITE**

# SITE PLAN







#### Corporate Office: SCO 67, First Floor, Sector-82, Mohali. (Pb.)

Disclaimer : Map not to scale, this brochure is purely conceptual and not a legal offering. Further, in the interest of maintaining high standards, the company / Architect reserve the right to modify any detail / specification / feature shown and presented here.