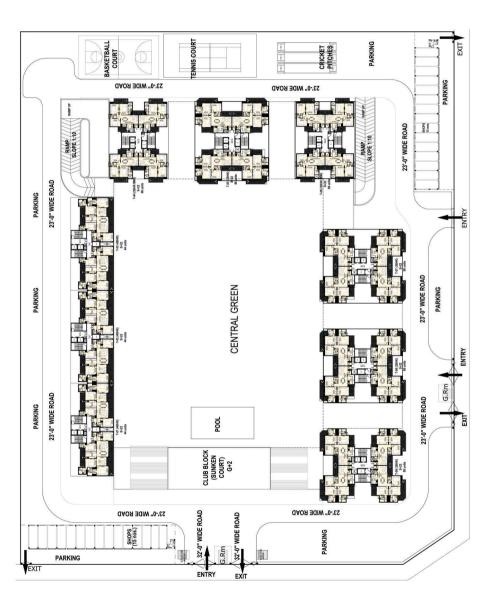

- Restaurant & Coffee Shop
- Conference Room
- Co-Working Spaces



- CCTV Controlled Play Areas
- Splash Pool
- Gaming Zone
- Sand Pits
- Art & Craft Studio

# AMENITIES



Life is a Game

- Lawn Tennis Court
- Cricket Pitch
- Basket Ball Court
- Volley Ball Court



Thoughtfully Curated for Senior Residents

- Separate Sitouts
- 24x7 Ambulance Service
- On Call Doctor
- 5 Tier Security
- Herb Garden
- Friendly Stair Case



INDEPENDENT TOWERS

ALL FLATS ARE CORNER FLATS

DESIGNED FOR AMPLE SUNLIGHT AND NATURAL VENTILATION

DEDICATED LOBBIES FOR EVERY TOWER WITH DROP OFF POINT

FIRST TIME IN TRI-CITY - DOUBLE HEIGHT PODIUM PARKING

# FLOOR PLANS





Super Area 1550 Sq.ft



3BHK + STORE

Super Area 1995 Sq.ft





#### Super Area 2695 Sq.ft





# **VASTU-COMPLIANT SITE**

# SITE PLAN







#### Corporate Office: SCO 67, First Floor, Sector-82, Mohali. (Pb.)

Disclaimer : Map not to scale, this brochure is purely conceptual and not a legal offering. Further, in the interest of maintaining high standards, the company / Architect reserve the right to modify any detail / specification / feature shown and presented here.