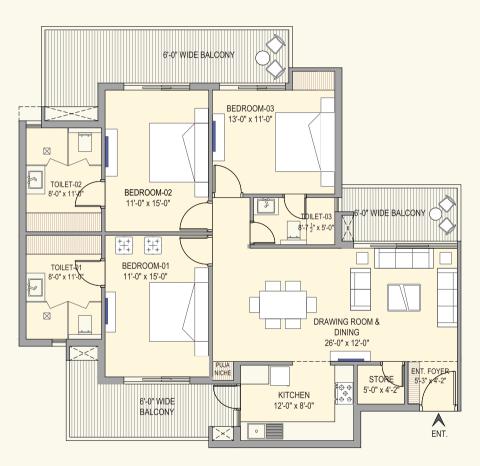

wimming Pool
- Spa & Sauna
- Gymnasium
- Barbeque Areas
- Indoor Games Arcade
- Restaurant & Coffee Shop
- Conference Room
- Co-Working Spaces



- CCTV Controlled Play Areas
- Splash Pool
- Gaming Zone
- Sand Pits
- Art & Craft Studio

# AMENITIES



Life is a Game

- Lawn Tennis Court
- Cricket Pitch
- Basket Ball Court
- Volley Ball Court



Thoughtfully Curated for Senior Residents

- Separate Sitouts
- 24x7 Ambulance Service
- On Call Doctor
- 5 Tier Security
- Herb Garden
- Friendly Stair Case



INDEPENDENT TOWERS

ALL FLATS ARE CORNER FLATS

DESIGNED FOR AMPLE SUNLIGHT AND NATURAL VENTILATION

DEDICATED LOBBIES FOR EVERY TOWER WITH DROP OFF POINT

FIRST TIME IN TRI-CITY - DOUBLE HEIGHT PODIUM PARKING

# FLOOR PLANS





Super Area 1550 Sq.ft



3BHK + STORE

Super Area 1995 Sq.ft





#### Super Area 2695 Sq.ft





# **VASTU-COMPLIANT SITE**

# SITE PLAN







#### Corporate Office: SCO 67, First Floor, Sector-82, Mohali. (Pb.)

Disclaimer : Map not to scale, this brochure is purely conceptual and not a legal offering. Further, in the interest of maintaining high standards, the company / Architect reserve the right to modify any detail / specification / feature shown and presented here.